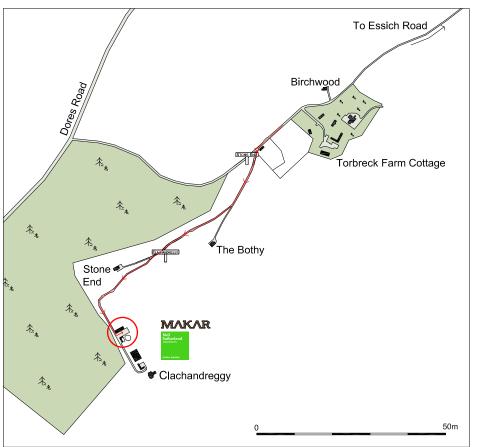

## DIRECTIONS TO NEIL SUTHERLAND ARCHITECTS LLP & MAKAR LTD.

- From **Inverness** city centre head south on Island Bank Road, turn left onto Stratherrick Road and go through the Essich roundabout (see no. 1)
- From the **South and East** head west along the Southern Distributor Road and turn left at the Essich roundabout (see no. 1)
- From **Dores** head towards Inverness on the Dores road and turn right onto the Torbreck Road. The turning to Stone End is 300m on your right (see no. 4)
- From the roundabout travel a few hundred metres past the Holm Dell housing estate and turn right onto the Torbreck Road.
- 2. Follow the Tobreck road for about a kilometre.
- 3. Turn left onto the track sign-posted 'Stone End'.
- Take the right-hand fork and then the left-hand fork, and you will see the timber workshop ahead on your left.
- 5. NSA is situated in the Portakabins behind the workshop.