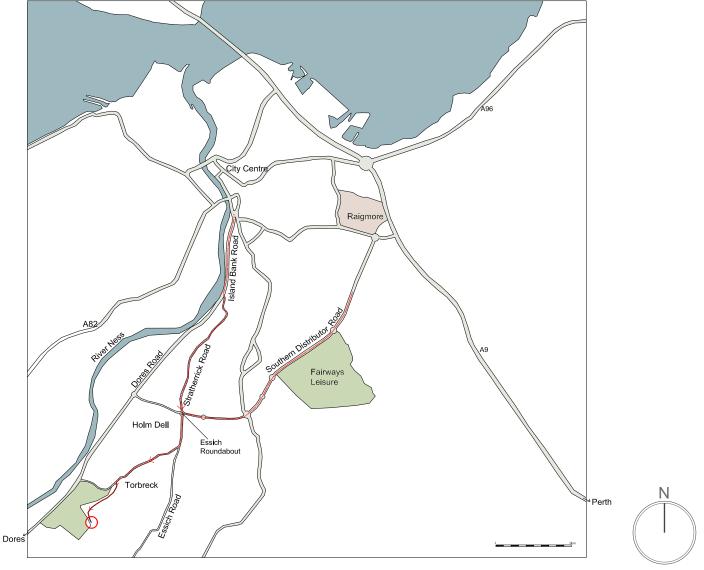

## DIRECTIONS TO NEIL SUTHERLAND ARCHITECTS LLP & MAKAR LTD.

- From **Inverness** city centre head south on Island Bank Road, turn left onto Stratherrick Road and go through the Essich roundabout (see no. 1)
- From the **South and East** head west along the Southern Distributor Road and turn left at the Essich roundabout (see no. 1)
- From **Dores** head towards Inverness on the Dores road and turn right onto the Torbreck Road. The turning to Stone End is 300m on your right (see no. 4)
- From the roundabout travel a few hundred metres past the Holm Dell housing estate and turn right onto the Torbreck Road.
- 2. Follow the Tobreck road for about a kilometre.
- 3. Turn left onto the track sign-posted 'Stone End'.
- Take the right-hand fork and then the left-hand fork, and you will see the timber workshop ahead on your left.
- 5. NSA is situated in the Portakabins behind the workshop.